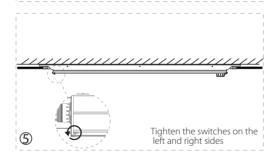

## 3.Installation

Mounted directly to ceiling or on horizontal wire with diameter from 4 to 10 mm. Suspension hooks are integrated in the end caps.

#### Surface installation