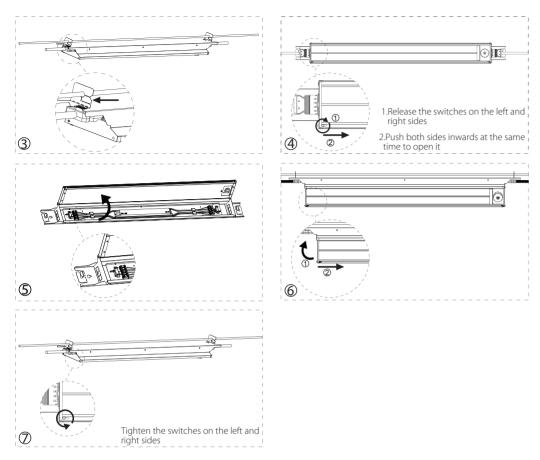

# 2. Operation and connection

### Option 1

5 pole push-in terminal block through-wiring

Option 2
Wieland plug (available on request)

## 3.Installation

Mounted directly to ceiling or on horizontal wire with diameter from 4 to 10 mm. Suspension hooks are integrated in the end caps.