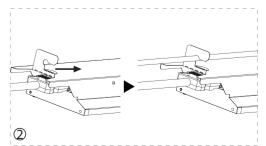

with flammable materials.

Exclusively replaced by the manufacturer or his service agent or the similar qualified person in order to avoid a hazard.

### Temperature Characteristics T-ambient 25°C

#### Temperature

Operating -20~+40 °C

Storage -40~+85°C

## Electrical Characteristics

#### Input Voltage:

US:AC100-277V 50/60Hz EU:AC220-240V 50/60Hz PF:≥0.90 THD<20%

11.<u>2</u>0.50 111D \2070

Power Efficiency:≥0.92

### 1.Product Dimension





# 2. Operation and connection

### Option 1

5 pole push-in terminal block through-wiring



Option 2
Wieland plug (available on request)



## 3.Installation

Mounted directly to ceiling or on horizontal wire with diameter from 4 to 10 mm. Suspension hooks are integrated in the end caps.

#### Surface installation





#### Hook installation





03

02