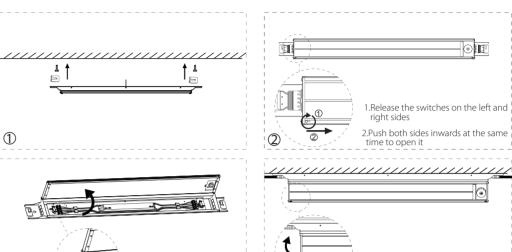

## 3.Installation

Mounted directly to ceiling or on horizontal wire with diameter from 4 to 10 mm. Suspension hooks are integrated in the end caps.

#### Surface installation