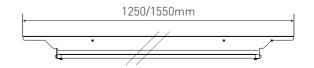

ff and the lamp is completely cooled down.

When a lamp is to be cleaned, make the power off and let it cool down completely. Clean the fixture with a soft cloth and a standard PH neutral detergent. Stainless steel finishing should be maintained regularly.

Misuse of, or changes to the fixture shall nullify the guarantee.

Don't cover the fixtures with flammable materials.

Exclusively replaced by the manufacturer or his service agent or the similar qualified person in order to avoid a hazard.

### Temperature Characteristics T-ambient 25°C

#### Temperature

Operating -20~+40 °C

Storage -40~+85°C

## Electrical Characteristics

#### Input Voltage:

US:AC100-277V 50/60Hz EU:AC220-240V 50/60Hz PF:≥0.90 THD<20%

11.<u>2</u>0.50 111D \2070

Power Efficiency:≥0.92

### 1.Product Dimension





# 2. Operation and connection

### Option 1

5 pole push-in terminal block through-wiring



Option 2
Wieland plug (available on request)



## 3.Installation

Mounted directly to ceiling or on horizontal wire with diameter from 4 to 10 mm. Suspension hooks are integrated in the end caps.

#### Surface installation





#### Hook installation





03

02