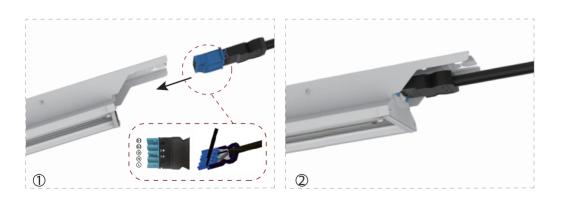

# 2. Operation and connection

### Option 1

5 pole push-in terminal block through-wiring

Option 2
Wieland plug (available on request)