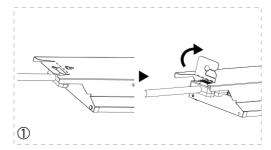

## 3.Installation

Mounted directly to ceiling or on horizontal wire with diameter from 4 to 10 mm. Suspension hooks are integrated in the end caps.

#### Hook installation

03

02