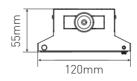

off and the lamp is completely cooled down.

When a lamp is to be cleaned, make the power off and let it cool down completely. Clean the fixture with a soft cloth and a standard PH neutral detergent. Stainless steel finishing should be maintained regularly.

Misuse of, or changes to the fixture shall nullify the guarantee.

Don't cover the fixtures with flammable materials.

Exclusively replaced by the manufacturer or his service agent or the similar qualified person in order to avoid a hazard.

### Temperature Characteristics T-ambient 25°C

#### Temperature

Operating -20~+40 °C

Storage -40~+85°C

## Electrical Characteristics

#### Input Voltage:

US:AC100-277V 50/60Hz EU:AC220-240V 50/60Hz PF:≥0.90 THD<20%

11.<u>2</u>0.50 111D \2070

Power Efficiency:≥0.92

### 1.Product Dimension





# 2. Operation and connection

### Option 1

5 pole push-in terminal block through-wiring



Option 2
Wieland plug (available on request)



## 3.Installation

Mounted directly to ceiling or on horizontal wire with diameter from 4 to 10 mm. Suspension hooks are integrated in the end caps.

#### Surface installation





#### Hook installation





03

02