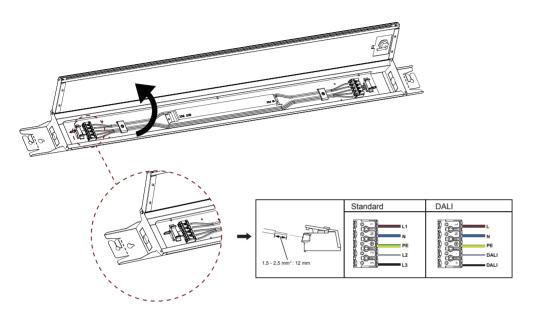

# 2. Operation and connection

### Option 1

5 pole push-in terminal block through-wiring

Option 2
Wieland plug (available on request)